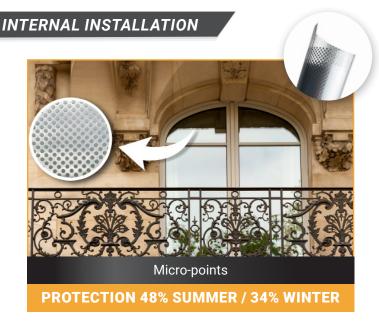

Thanks to its micro-dot technology, it is the only film that rejects more heat in summer than in winter.

**Durability:** 12 to 15 years for a vertical application in Central Europe.

Use: for all types of glass.

# INFORMATION

| <b>TOTAL REJECTED SOLAR ENERGY:</b> 48% / 34 % |                             |
|------------------------------------------------|-----------------------------|
| <b>REFLECTION SOLAR ENERGY:</b> 28% / 22 %     |                             |
| <b>SOLAR ENERGY TRANSMISSION:</b> 42% / 56 %   |                             |
| <b>SOLAR ENERGY ABSORPTION:</b> 30%/32%        |                             |
| SOLAR FACTOR G:                                | 52% / 66 %                  |
| UV BLOCKING :                                  | 99 %                        |
| SUPPORT:                                       | PET                         |
| ADHESIVE:                                      | .Acrylique Polymère 19 g/m² |
|                                                | PET siliconé 23 microns     |
|                                                | 55 microns                  |
| COLOR:                                         | Grey point                  |
|                                                | Internal                    |
|                                                | min, + 5°C                  |
|                                                | EUROCLASSES                 |
|                                                | B-s1,d0                     |
| GUARANTEE:                                     | 10 years inside*            |
| WIDTH:                                         | 1,52 m                      |
| LENGHT:                                        | 10/30 m                     |
|                                                |                             |