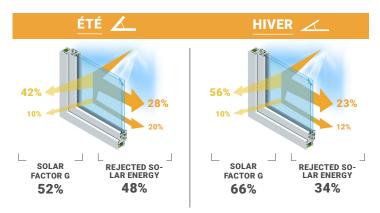

# INFORMATION

| <b>TOTAL REJECTED SOLAR ENERGY:</b> 48% / 34 % |                             |
|------------------------------------------------|-----------------------------|
| <b>REFLECTION SOLAR ENERGY:</b> 28% / 22 %     |                             |
| <b>SOLAR ENERGY TRANSMISSION:</b> 42% / 56 %   |                             |
| <b>SOLAR ENERGY ABSORPTION:</b> 30%/32%        |                             |
| SOLAR FACTOR G:                                | 52% / 66 %                  |
| UV BLOCKING :                                  | 99 %                        |
| SUPPORT:                                       | PET                         |
| ADHESIVE:                                      | .Acrylique Polymère 19 g/m² |
|                                                | PET siliconé 23 microns     |
|                                                | 55 microns                  |
| COLOR:                                         | Grey point                  |
|                                                | Internal                    |
|                                                | min, + 5°C                  |
|                                                | EUROCLASSES                 |
|                                                | B-s1,d0                     |
| GUARANTEE:                                     | 10 years inside*            |
| WIDTH:                                         | 1,52 m                      |
| LENGHT:                                        | 10/30 m                     |
|                                                |                             |