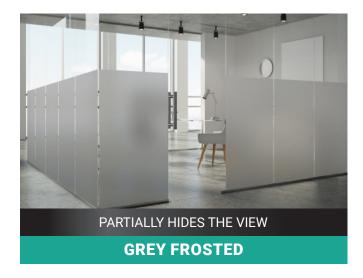

# INT 411 SOLID FROSTED

#### **DESCRIPTION**

This adhesive film transforms any type of glazing into grey frosted glass. It allows you to protect yourself from prying eyes while keeping the light

**Durability:** 12 to 15 years for a vertical application in Central Europe.