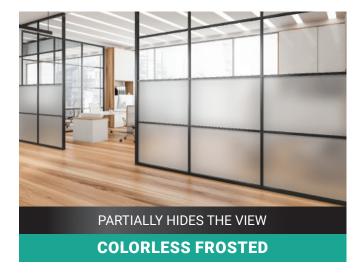

# INT 256 SOLID FROSTED

#### **DESCRIPTION**

This adhesive film transforms any type of glazing into colorless frosted glass. It allows you to protect yourself from prying eyes while keeping the light

**Durability:** 12 to 15 years for a vertical application in Central Europe.