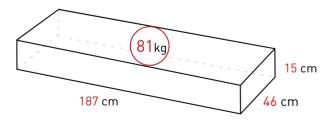

**REF**: PHTIBR+

\* Locking wheels

575 kg LOADING CAPACITY

15 ROLLS 17 cm

MAXIMUM ROLL OD

**Product dimension** 

184 x 44 x 147,5 cm.

Core

#### Flat packaging

Carretera Font Roja 23 03801 Alcoy (Alicante) SPAIN