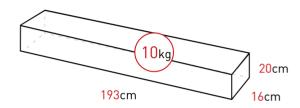

ull Rack has been designed with sing makers in mind as you can easily access any of the 15 rolls (up to 162 cm wide).

It is mounted on heavy duty locking wheels for easy maneuver around your print shop and there is an optional vinyl cutter available.



**REF**: PHTIBR+

\* Locking wheels

575 kg LOADING CAPACITY

15 ROLLS 17 cm

MAXIMUM ROLL OD

**Product dimension** 

184 x 44 x 147,5 cm.

Core

2 y 3"

For rolls up to:

162 cm wide

Loading capacity per roll





Media cards **REF**: PHTIEIR



Roll clips **REF**: PHTIASR

#### Flat packaging



Carretera Font Roja 23 03801 Alcoy (Alicante) SPAIN

### **Cutter for BullRack** (optional)



#### **REF**: PHTIBRC

## Adjustable cutter

The optional cutter allows you to cut the media conveniently from the rack getting accurate results.