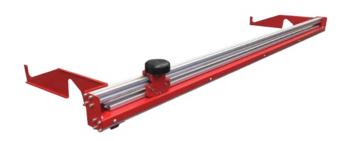

### **Cutter for BullRack** (optional)

#### **REF**: PHTIBRC

## Adjustable cutter

The optional cutter allows you to cut the media conveniently from the rack getting accurate results.