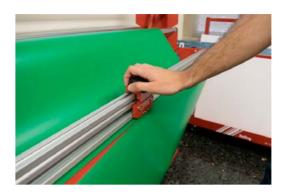

### **Cutter for BullRack** (optional)

#### **REF**: PHTIBRC

## Adjustable cutter

The optional cutter allows you to cut the media conveniently from the rack getting accurate results.