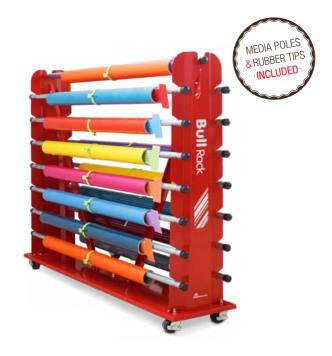

# **Bull**Rack

#### Store more rolls in less space!

Our heavy steel construction Bull Rack has been designed with sing makers in mind as you can easily access any of the 15 rolls (up to 162 cm wide).

It is mounted on heavy duty locking wheels for easy maneuver around your print shop and there is an optional vinyl cutter available.

**REF**: PHTIBR+

\* Locking wheels

575 kg LOADING CAPACITY

15 ROLLS 17 cm

MAXIMUM ROLL OD

**Product dimension** 

184 x 44 x 147,5 cm.

Core

2 y 3"

For rolls up to:

162 cm wide

Loading capacity per roll

Media cards **REF**: PHTIEIR

Roll clips **REF**: PHTIASR