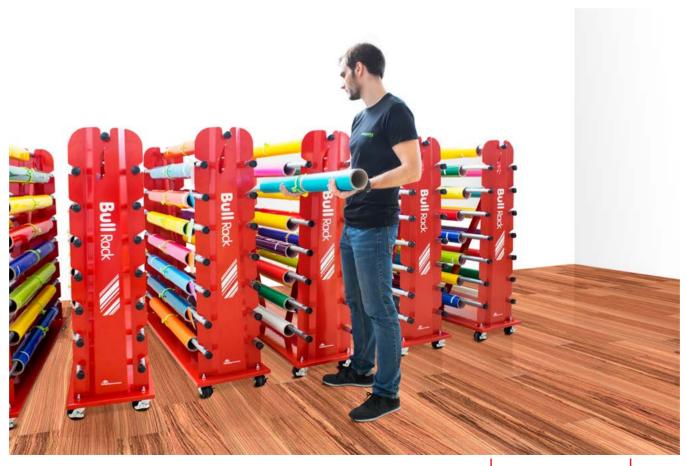

# **Bull**Rack

#### Store more rolls in less space!

Our heavy steel construction Bull Rack has been designed with sing makers in mind as you can easily access any of the 15 rolls (up to 162 cm wide).

It is mounted on heavy duty locking wheels for easy maneuver around your print shop and there is an optional vinyl cutter available.

**REF**: PHTIBR+

\* Locking wheels

575 kg LOADING CAPACITY

15 ROLLS 17 cm

MAXIMUM ROLL OD

**Product dimension** 

184 x 44 x 147,5 cm.

Core

2 y 3"

For rolls up to:

162 cm wide

Loading capacity per roll

Media cards **REF**: PHTIEIR

Roll clips **REF**: PHTIASR