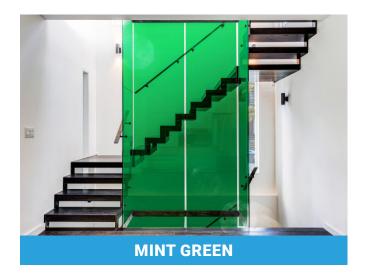

## 60894 MINT GREEN

## INDOOR INSTALLATION

#### DESCRIPTION

Our Color Range offers 16 shades to dress up your windows, while maintaining transparency and brightness. Change the look of your rooms in a glance.