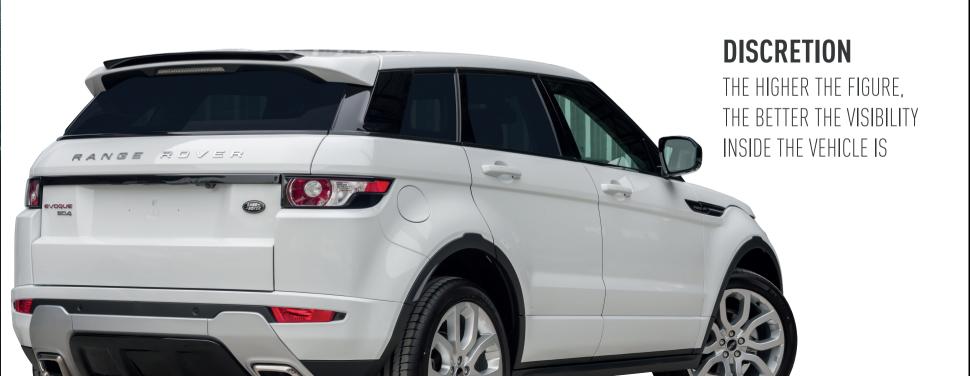

### REDUCTION ON SOLAR GLARE

THE HIGHER THE FIGURE, THE BETTER THE PROTECTION AGAINST GLARE IS