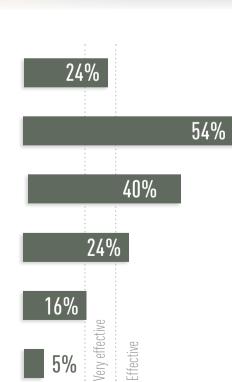

### REDUCTION ON SOLAR GLARE

THE HIGHER THE FIGURE, THE BETTER THE PROTECTION AGAINST GLARE IS

## THE BEST FOR YOUR CAR

THE CERAMIC NANOPARTICULES PROVIDE YOU A REAL GREAT EFFICIENCY, COMPARED WITH STANDARD TINTED GLASS!