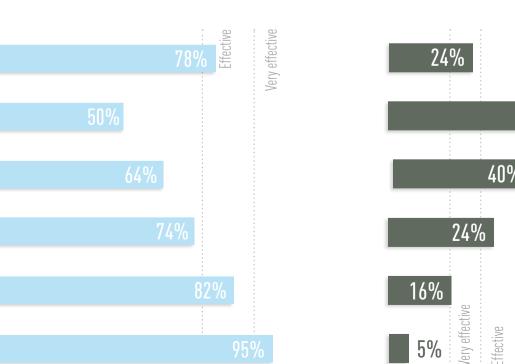

#### TOTAL SOLAR ENERGY REJECTED

THE HIGHER IT IS, THE MORE THE TOTAL HEAT IS REDUCED, ALLOWING YOU TO MAINTAIN A FRESHNESS IN YOUR VEHICLE

## THE BEST FOR YOUR CAR

THE CERAMIC NANOPARTICULES PROVIDE YOU A REAL GREAT EFFICIENCY, COMPARED WITH STANDARD TINTED GLASS!