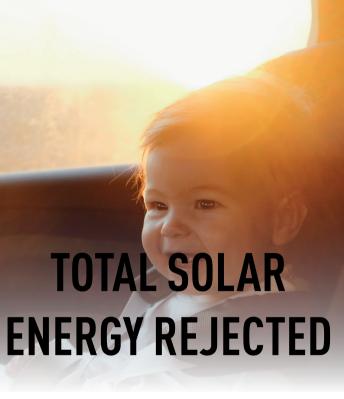

#### TOTAL SOLAR ENERGY REJECTED

THE HIGHER IT IS, THE MORE THE TOTAL HEAT IS REDUCED, ALLOWING YOU TO MAINTAIN A FRESHNESS IN YOUR VEHICLE